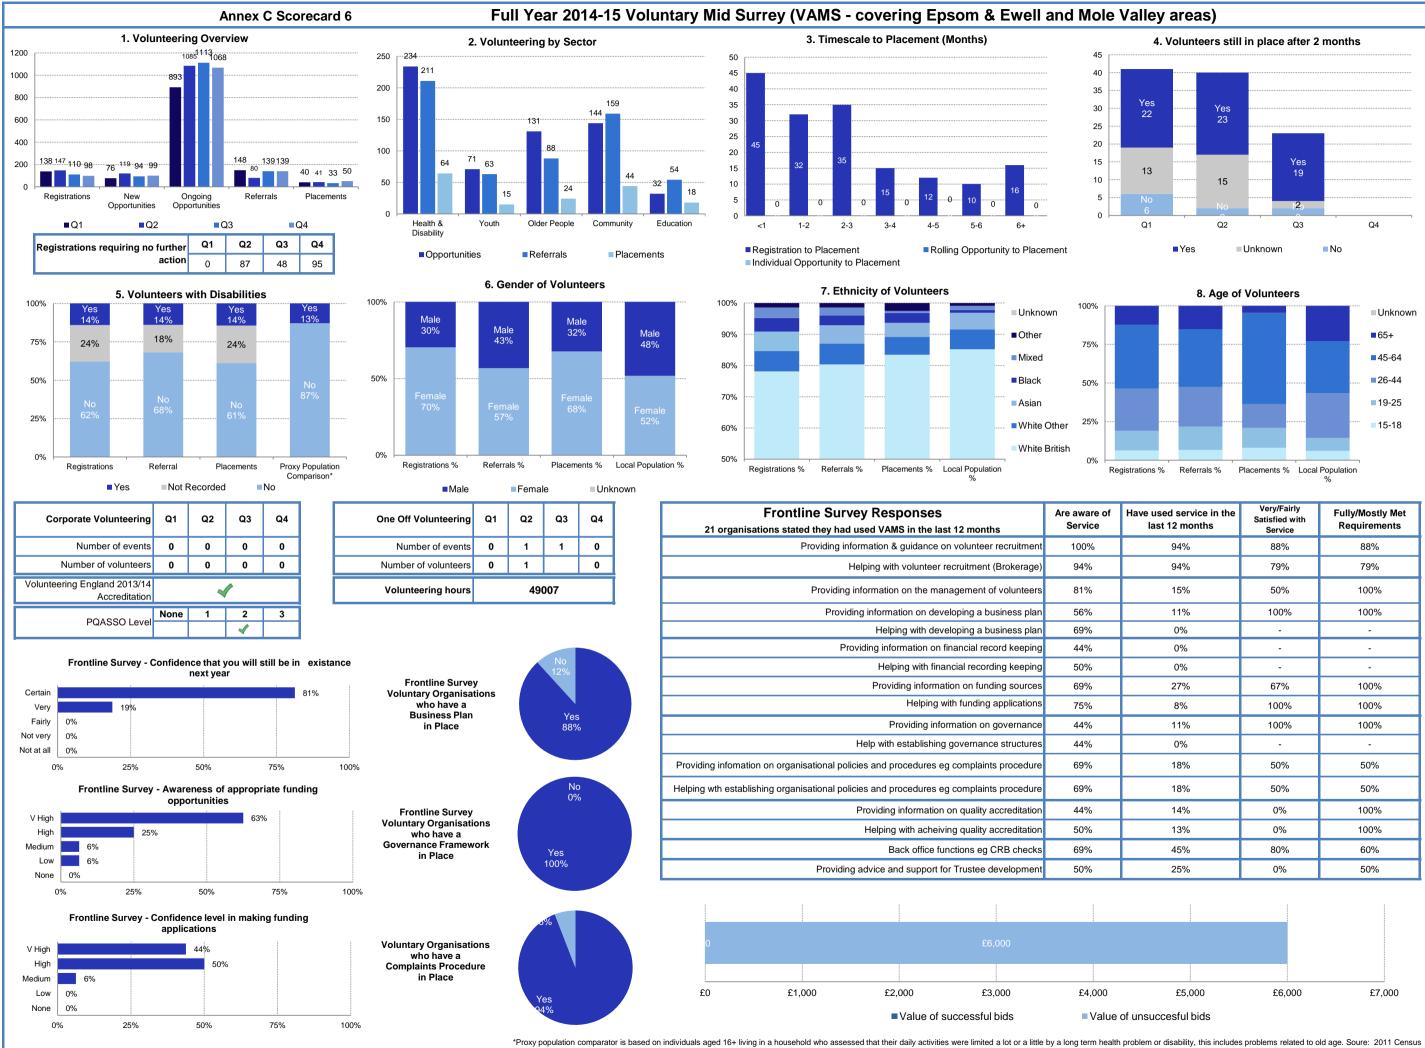

| re aware of<br>Service | Have used service in the<br>last 12 months | Very/Fairly<br>Satisfied with<br>Service | Fully/Mostly Met<br>Requirements |
|------------------------|--------------------------------------------|------------------------------------------|----------------------------------|
| 100%                   | 94%                                        | 88%                                      | 88%                              |
| 94%                    | 94%                                        | 79%                                      | 79%                              |
| 81%                    | 15%                                        | 50%                                      | 100%                             |
| 56%                    | 11%                                        | 100%                                     | 100%                             |
| 69%                    | 0%                                         | -                                        | -                                |
| 44%                    | 0%                                         | -                                        | -                                |
| 50%                    | 0%                                         | -                                        | -                                |
| 69%                    | 27%                                        | 67%                                      | 100%                             |
| 75%                    | 8%                                         | 100%                                     | 100%                             |
| 44%                    | 11%                                        | 100%                                     | 100%                             |
| 44%                    | 0%                                         | -                                        | -                                |
| 69%                    | 18%                                        | 50%                                      | 50%                              |
| 69%                    | 18%                                        | 50%                                      | 50%                              |
| 44%                    | 14%                                        | 0%                                       | 100%                             |
| 50%                    | 13%                                        | 0%                                       | 100%                             |
| 69%                    | 45%                                        | 80%                                      | 60%                              |
| 50%                    | 25%                                        | 0%                                       | 50%                              |
|                        |                                            |                                          |                                  |